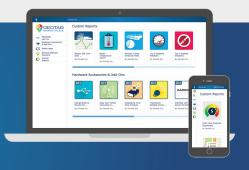

# The Geotab Advantage

- + Real-time visibility of your workforce, assets, and costs.
- + High-performance GPS technology.
- + Advanced dashboard reports.
- + MyGeotab fleet management software.
- + Engine diagnostics and battery monitoring to prevent unexpected vehicle breakdown.
- + Marketplace Apps and Add-Ons.
- + Open platform for data integration.